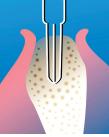

Implant Surgery Engine

SM5's micro-motor is incredibly convenient to use due to its smaller size, lighter body, and stronger power Ultra-small and ultra-light motor

The SM5's smaller and lighter motor is more convenient than the INTRAsurg 3C providing stronger power. The motor's plasmatic coating enhances tactile feel a