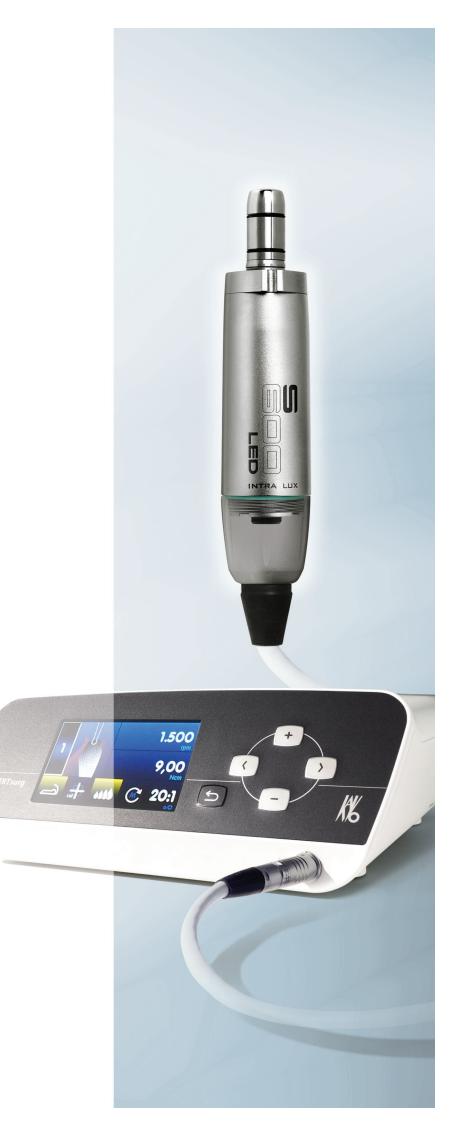

Implant Surgery Engine

SM5's micro-motor is incredibly convenient to use due to its smaller size, lighter body, and stronger power Ultra-small and ultra-light motor

The SM5's smaller and lighter motor is more convenient than the INTRAsurg 3C providing stronger power. The motor's plasmatic coating enhances tactile feel a

## Intelligent motor control

SM5 provides consistent torque force for stable implant insertion

A wide and clear color screen displays visual cues of the surgical procedure The intelligent motor control delivers steady power at high and low rpms. Surge consistent torque, at high speeds