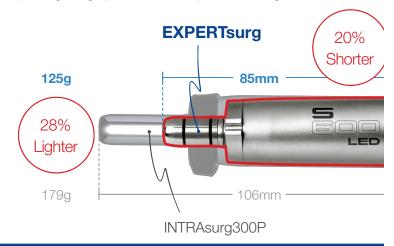

### EXPERTsurg

## INTRAsurg

Clear, colorful & large display

Standard mo

irg 300Plus, reduces wrist fatigue while feel and a secure grip