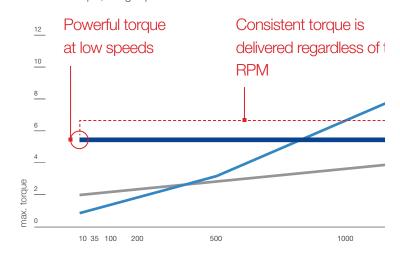

## Intelligent motor control

SM5 provides consistent torque force for stable implant insertion

A wide and clear color screen displays visual cues of the surgical procedure The intelligent motor control delivers steady power at high and low rpms. Surge consistent torque, at high speeds