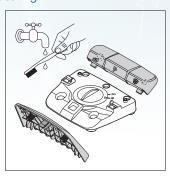

500

<

KK

10,00

**ss** @ 20:1

EXPERTsurg

Easy and Simple Maintenance

Thermo disinfect able and sterilizable motor and motor line Completely sealed motor body for easy cleaning and prevents water ingress