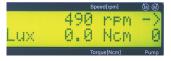

## Intelligent motor control

SM5 provides consistent torque force for stable implant insertion

A wide and clear color screen displays visual cues of the surgical procedure The intelligent motor control delivers steady power at high and low rpms. Surge consistent torque, at high speeds

## **Maximized visibility**

The 4.3-inch color screen displays more information than the INTRAsurg 300Pl any angle.