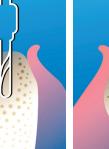

Visual cues of surgical procedures ranging between 4 to 10 steps

Surgical procedures are displayed as visual cues ranging between 4 to 10 steps, providing the operator an intuitive and accurate understanding of what stage of the surgical

Step 1 Screenshot

Step 2 Screenshot

Step 3 Screenshot

Step 5 Screenshot

Template drilling

Placing implant

300Plus and can be viewed from