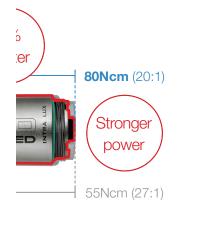

Implant Surgery Engine

SM5's micro-motor is incredibly convenient to use due to its smaller size, lighter body, and stronger power Ultra-small and ultra-light motor

The SM5's smaller and lighter motor is more convenient than the INTRAsurg 3C providing stronger power. The motor's plasmatic coating enhances tactile feel a

# **Technical Specification**

| WxLxH                 | 265×255×100mm                         |
|-----------------------|---------------------------------------|
| Weight                | 1.9Kg (foot pedal 1.1kg / motor 125g) |
| Input voltage         | 100-240V                              |
| Speeds                | 300-40,000rpm                         |
| Max. torque for motor | 80Ncm                                 |
| Pump flow rates       | 30-110ml/min                          |
| Cable length          | Foot pedal 2.5m / Motor 2m            |