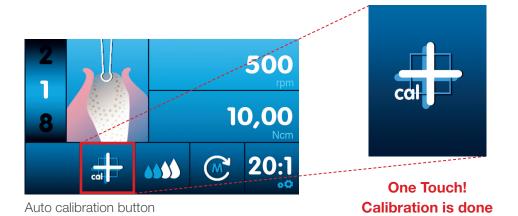

## **One Touch Auto Calibration**

Surgery is safer by maintaining a

When changing the motor torque value, the new setting can be calibrated with a single touch of a button without any additional equipment.