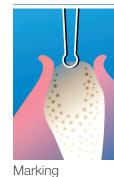

Visual cues of surgical procedures ranging between 4 to 10 steps

Surgical procedures are displayed as visual cues ranging between 4 to 10 steps, providing the operator an intuitive and accurate understanding of what stage of the surgical

Step 1 Screenshot

Step 2 Screenshot

Step 3 Screenshot

Step 5 Screenshot

Template drilling

Placing implant

300Plus and can be viewed from