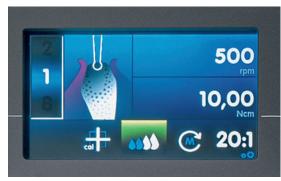

## **Maximized visibility**

The 4.3-inch color screen displays more information than the INTRAsurg 300Pl any angle.

Visual cues of surgical procedures ranging between 4 to 10 steps

Surgical procedures are displayed as visual cues ranging between 4 to 10 steps, providing the operator an intuitive and accurate understanding of what stage of the surgical