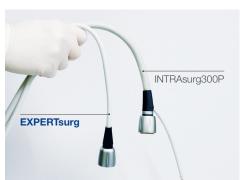

### EXPERTsurg

## INTRAsurg

Clear, colorful & large display

Standard mo

irg 300Plus, reduces wrist fatigue while feel and a secure grip

## **Maximized visibility**

The 4.3-inch color screen displays more information than the INTRAsurg 300Pl any angle.