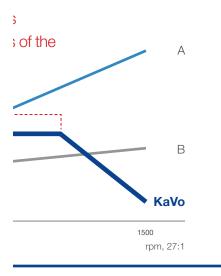

## Intelligent motor control

SM5 provides consistent torque force for stable implant insertion

A wide and clear color screen displays visual cues of the surgical procedure The intelligent motor control delivers steady power at high and low rpms. Surge consistent torque, at high speeds