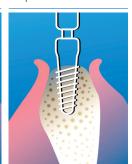

Visual cues of surgical procedures ranging between 4 to 10 steps

Surgical procedures are displayed as visual cues ranging between 4 to 10 steps, providing the operator an intuitive and accurate understanding of what stage of the surgical

Step 1 Screenshot

Step 2 Screenshot

Step 3 Screenshot

Step 5 Screenshot

Template drilling

Placing implant

300Plus and can be viewed from